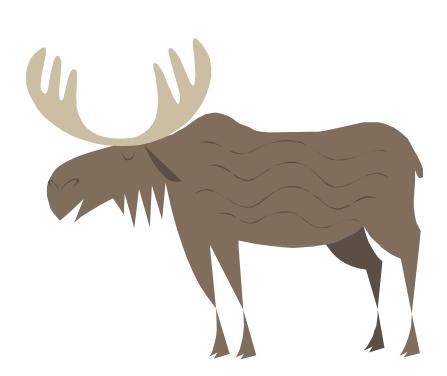

### Corned Beef



- Corned Beef
- 3 oz serving
- (size of deck of cards)



### French Fries



 Large Size **McDonalds** 259 Fai 259 Joins 5 teaspoons

# Big Mac Hamburger



### Dried Salmon

 3 oz serving (size of deck of cards)



# Hot Dog

#### 1 Frank



### Deer Meat



3 oz portion (size of deck of cards)

### Moose Meat



# 3 oz portion (size of deck of cards)



### Deer Liver



3 oz portion (size of deck of cards)



## Canned Sockeye Salmon

3 oz portion





### Fried Bread

1 small piece (size of deck of cards)



### Baked Bannock

Small piece (size of deck of cards)



### Lean Ground Beef

3 oz portion (size of deck of cards)





### Personal Pan Pizza

6 inch Meat Lovers



50 g Fat 10 Teaspoons

# Kentucky Fried Chicken



skin Skin Steaspoons Steaspoons Breast (with skin)