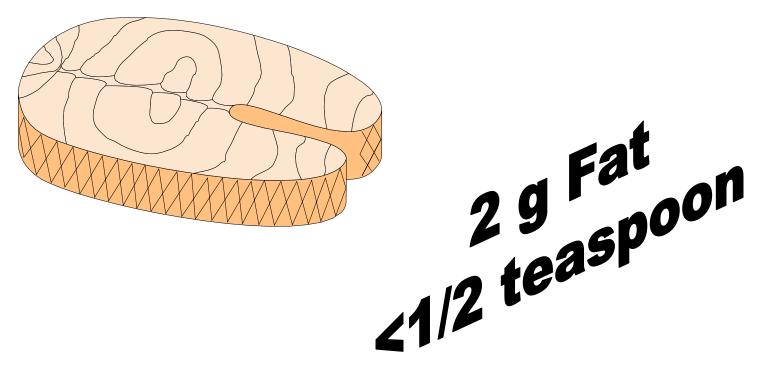

### Corned Beef



- Corned Beef
- 3 oz serving
- (size of deck of cards)



### French Fries



 Large Size **McDonalds** 259 Fai 259 Joins 5 teaspoons

# Big Mac Hamburger



### Dried Salmon

 3 oz serving (size of deck of cards)



# Hot Dog

#### 1 Frank



### Deer Meat



3 oz portion (size of deck of cards)

### Moose Meat



# 3 oz portion (size of deck of cards)



### Deer Liver



3 oz portion (size of deck of cards)



## Canned Sockeye Salmon

3 oz portion





### Fried Bread

1 small piece (size of deck of cards)



### Baked Bannock

Small piece (size of deck of cards)



### Lean Ground Beef

3 oz portion (size of deck of cards)





### Personal Pan Pizza

6 inch Meat Lovers



50 g Fat 10 Teaspoons

# Kentucky Fried Chicken



skin Skin Steaspoons Steaspoons Breast (with skin)