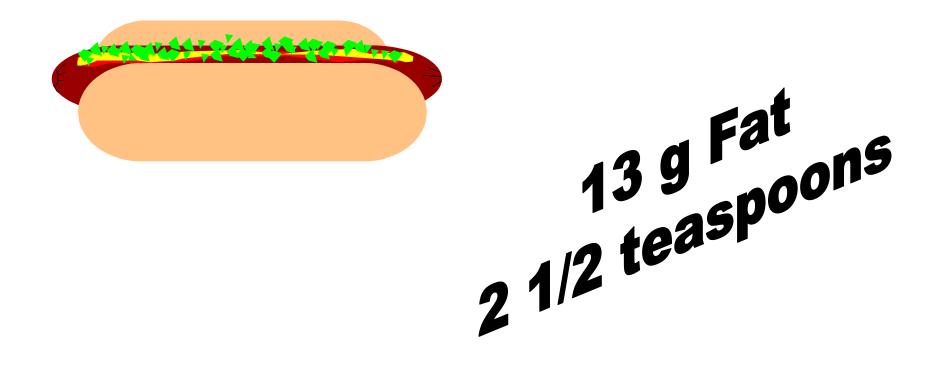

### Corned Beef



- Corned Beef
- 3 oz serving
- (size of deck of cards)



### French Fries



 Large Size **McDonalds** 259 Fai 259 Joins 5 teaspoons

# Big Mac Hamburger



### Dried Salmon

 3 oz serving (size of deck of cards)



# Hot Dog

#### 1 Frank



### Deer Meat



3 oz portion (size of deck of cards)

### Moose Meat



# 3 oz portion (size of deck of cards)



### Deer Liver



3 oz portion (size of deck of cards)



## Canned Sockeye Salmon

3 oz portion





### Fried Bread

1 small piece (size of deck of cards)



### Baked Bannock

Small piece (size of deck of cards)



### Lean Ground Beef

3 oz portion (size of deck of cards)





### Personal Pan Pizza

6 inch Meat Lovers



50 g Fat 10 Teaspoons

# Kentucky Fried Chicken



skin Skin Steaspoons Steaspoons Breast (with skin)