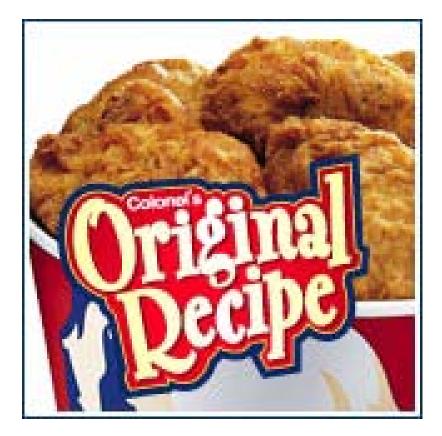

### Corned Beef



- Corned Beef
- 3 oz serving
- (size of deck of cards)



### French Fries



 Large Size **McDonalds** 259 Fai 259 Joins 5 teaspoons

# Big Mac Hamburger



### Dried Salmon

 3 oz serving (size of deck of cards)



# Hot Dog

#### 1 Frank



### Deer Meat



3 oz portion (size of deck of cards)

### Moose Meat



# 3 oz portion (size of deck of cards)



### Deer Liver



3 oz portion (size of deck of cards)



## Canned Sockeye Salmon

3 oz portion





### Fried Bread

1 small piece (size of deck of cards)



### Baked Bannock

Small piece (size of deck of cards)



### Lean Ground Beef

3 oz portion (size of deck of cards)





### Personal Pan Pizza

6 inch Meat Lovers



50 g Fat 10 Teaspoons

# Kentucky Fried Chicken



skin Skin Steaspoons Steaspoons Breast (with skin)