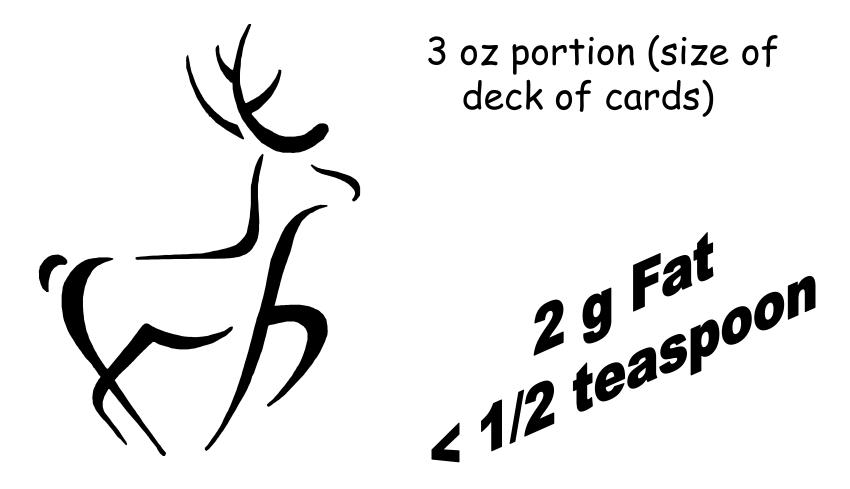

### Corned Beef



- Corned Beef
- 3 oz serving
- (size of deck of cards)



### French Fries



 Large Size **McDonalds** 259 Fai 259 Joins 5 teaspoons

# Big Mac Hamburger



### Dried Salmon

 3 oz serving (size of deck of cards)



# Hot Dog

#### 1 Frank



### Deer Meat



3 oz portion (size of deck of cards)

### Moose Meat



# 3 oz portion (size of deck of cards)



### Deer Liver



3 oz portion (size of deck of cards)



## Canned Sockeye Salmon

3 oz portion





### Fried Bread

1 small piece (size of deck of cards)



### Baked Bannock

Small piece (size of deck of cards)



### Lean Ground Beef

3 oz portion (size of deck of cards)





### Personal Pan Pizza

6 inch Meat Lovers



50 g Fat 10 Teaspoons

# Kentucky Fried Chicken



skin Skin Steaspoons Steaspoons Breast (with skin)