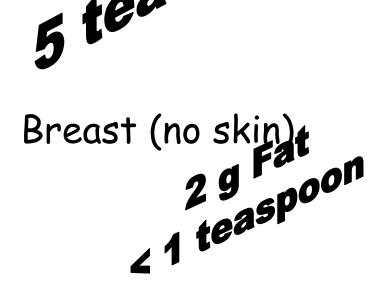

d Beef



- Corned Beef
- 3 oz serving
- (size of deck of cards)



### French Fries



 Large Size **McDonalds** 259 Fai 259 Joins 5 teaspoons

# Big Mac Hamburger



### Dried Salmon

 3 oz serving (size of deck of cards)



# Hot Dog

#### 1 Frank



### Deer Meat



3 oz portion (size of deck of cards)

### Moose Meat



# 3 oz portion (size of deck of cards)



### Deer Liver



3 oz portion (size of deck of cards)



## Canned Sockeye Salmon

3 oz portion





### Fried Bread

1 small piece (size of deck of cards)



### Baked Bannock

Small piece (size of deck of cards)



### Lean Ground Beef

3 oz portion (size of deck of cards)





### Personal Pan Pizza

6 inch Meat Lovers



50 g Fat 10 Teaspoons

# Kentucky Fried Chicken



skin Skin Steaspoons Steaspoons Breast (with skin)