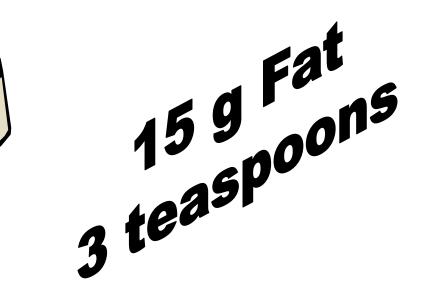

### Corned Beef



- Corned Beef
- 3 oz serving
- (size of deck of cards)



### French Fries



 Large Size **McDonalds** 259 Fai 259 Joins 5 teaspoons

# Big Mac Hamburger



### Dried Salmon

 3 oz serving (size of deck of cards)



# Hot Dog

#### 1 Frank



### Deer Meat



3 oz portion (size of deck of cards)

### Moose Meat



# 3 oz portion (size of deck of cards)



### Deer Liver



3 oz portion (size of deck of cards)



## Canned Sockeye Salmon

3 oz portion





### Fried Bread

1 small piece (size of deck of cards)



### Baked Bannock

Small piece (size of deck of cards)



### Lean Ground Beef

3 oz portion (size of deck of cards)





### Personal Pan Pizza

6 inch Meat Lovers



50 g Fat 10 Teaspoons

# Kentucky Fried Chicken



skin Skin Steaspoons Steaspoons Breast (with skin)