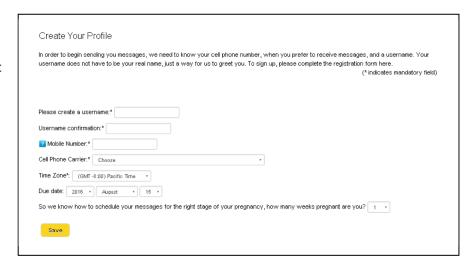

# **USER PROFILE**

The user profile allows women to schedule text message receipt at times that are convenient for her.