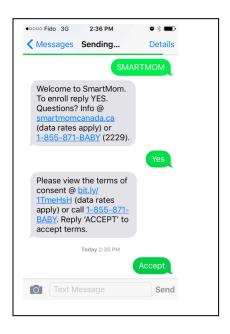

oices you'll face, and how to manage your labour. With SmartMom in your pocket, you'll have an information guide, a prenatal cheerleader, and a record of topics you might want to discuss with your care provider.

2) Provide women with a SmartMom magnet:





- 3) Encourage enrollment with one easy step at the first prenatal visit:
  - Women simply text "SmartMom" to the phone number 12323 to start the enrollment sequence.
  - The rest of the enrollment process can take place either at the prenatal visit or at a later time. Women will be sent a reminder text within 24 hours if they don't complete enrollment at the visit.
  - What is important is to encourage women to start the process by texting SmartMom. See next pages for more details.



### **HOW DO WOMEN ENROLL?**

### **BY PHONE**





### **ONLINE ENROLLMENT**







### **ENROLLMENT SURVEY**

Women are invited to complete the enrollment survey to help evaluate and refine SmartMom. The survey must be completed online. It takes 10 minutes to complete and provides participants with the chance to win \$100. Women must agree to the Terms of Consent prior to completing the survey.

# **USER PROFILE**

The user profile allows women to schedule text message receipt at times that are convenient for her.

## MESSAGE SCHEDULING





SmartMom: Questions? Contact us via the tab on www.smartmomcanada.ca or call 1-855-871-BABY (2229) toll free