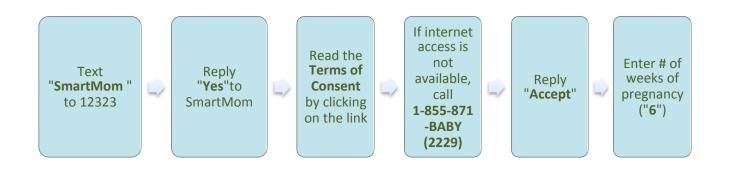

choices you'll face, and how to manage your labour. With SmartMom in your pocket, you'll have an information guide, a prenatal cheerleader, and a record of topics you might want to discuss with your care provider.

2) Provide women with a SmartMom magnet:





- 3) Encourage enrollment with one easy step at the first prenatal visit:
  - Women simply text "SmartMom" to the phone number 12323 to start the enrollment sequence.
  - The rest of the enrollment process can take place either at the prenatal visit or at a later time. Women will be sent a reminder text within 24 hours if they don't complete enrollment at the visit.
  - What is important is to encourage women to start the process by texting SmartMom. See next pages for more details.



### **HOW DO WOMEN ENROLL?**

### **BY PHONE**





### **ONLINE ENROLLMENT**







### **ENROLLMENT SURVEY**

Women are invited to complete the enrollment survey to help evaluate and refine SmartMom. The survey must be completed online. It takes 10 minutes to complete and provides participants with the chance to win \$100. Women must agree to the Terms of Consent prior to completing the survey.

# **USER PROFILE**

The user profile allows women to schedule text message receipt at times that are convenient for her.

## MESSAGE SCHEDULING





SmartMom: Questions? Contact us via the tab on www.smartmomcanada.ca or call 1-855-871-BABY (2229) toll free