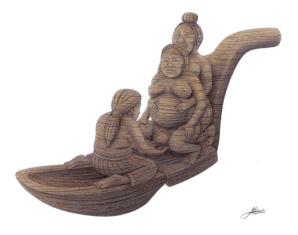

## A doula:

Recognizes birth as a key experience the mother will remember all her life.

Understands the physiology of birth and the emotional needs of a woman in labour.

Assists the women in preparing for and carrying out her plans for birth.

Stays with the woman throughout the labour.

Facilitates communication between the labouring woman, her partner, and her clinical care providers.

Enables the woman's partner to participate at his/her comfort level.