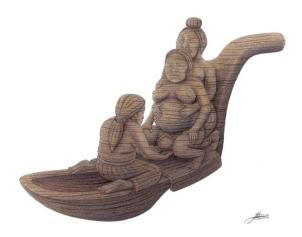

## ABORIGINAL DOULA SUPPORT

The art of birth - women supporting women in childbirth.

## ABORIGINAL DOULA SUPPORT

The art of birth - women supporting women in childbirth.

A doula is a trained and experienced professional who provides continuous physical, emotional, and informational support to the mother before, during, and after birth.