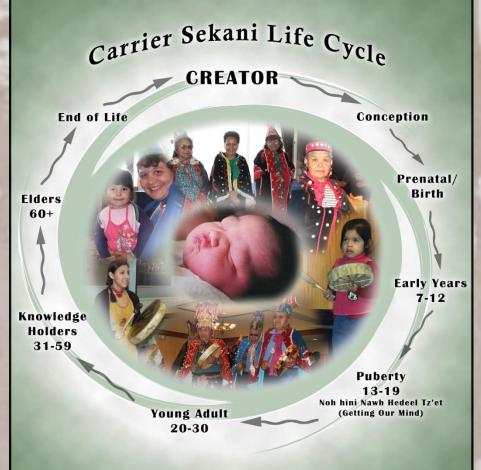

 The foundation of Carrier Sekani Family Services (CSFS) and it's approach to health is premised on nation rebuilding.