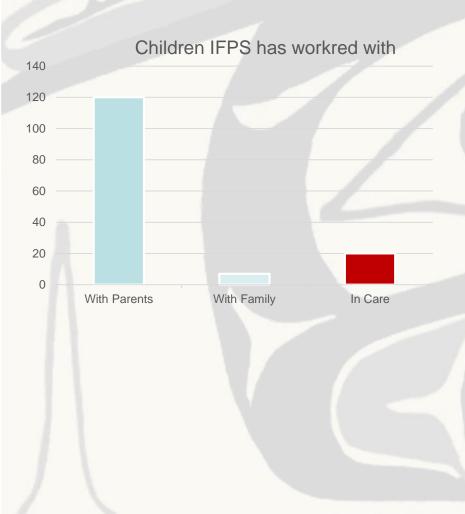

# Intensive Family Preservation: Numbers to date

- Over 150 Total children
- 84% of children have remained with their parents
- 88% of children with parents or family