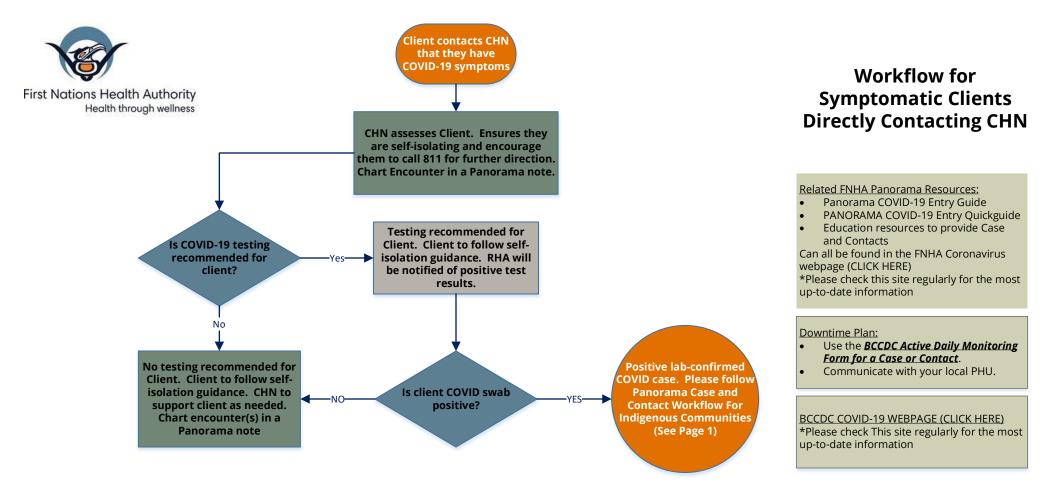

| <u>RHA</u>               | How they enter COVID-19 cases/information:                                        |
|--------------------------|-----------------------------------------------------------------------------------|
| Island Health            | Direct entry into Panorama                                                        |
| Interior Health          | Direct entry into Panorama; Screening forms also being entered into Panorama      |
|                          | under Person Under Investigations                                                 |
| Northern Health          | Direct entry into Panorama                                                        |
| Fraser Health            | Case Report Form (CRF) entered into PARIS and faxing BCCDC for CRF entry into     |
|                          | Panorama <b>(This may take 24-48 hrs)</b>                                         |
| Vancouver Coastal Health | Case Report Form (CRF) into PARIS – Only basic client and disease information fed |
|                          | into Panorama on hourly basis. CRF faxed to BCCDC for remaining CRF details to be |
|                          | entered into Panorama <b>(This may take 24-48 hrs)</b>                            |