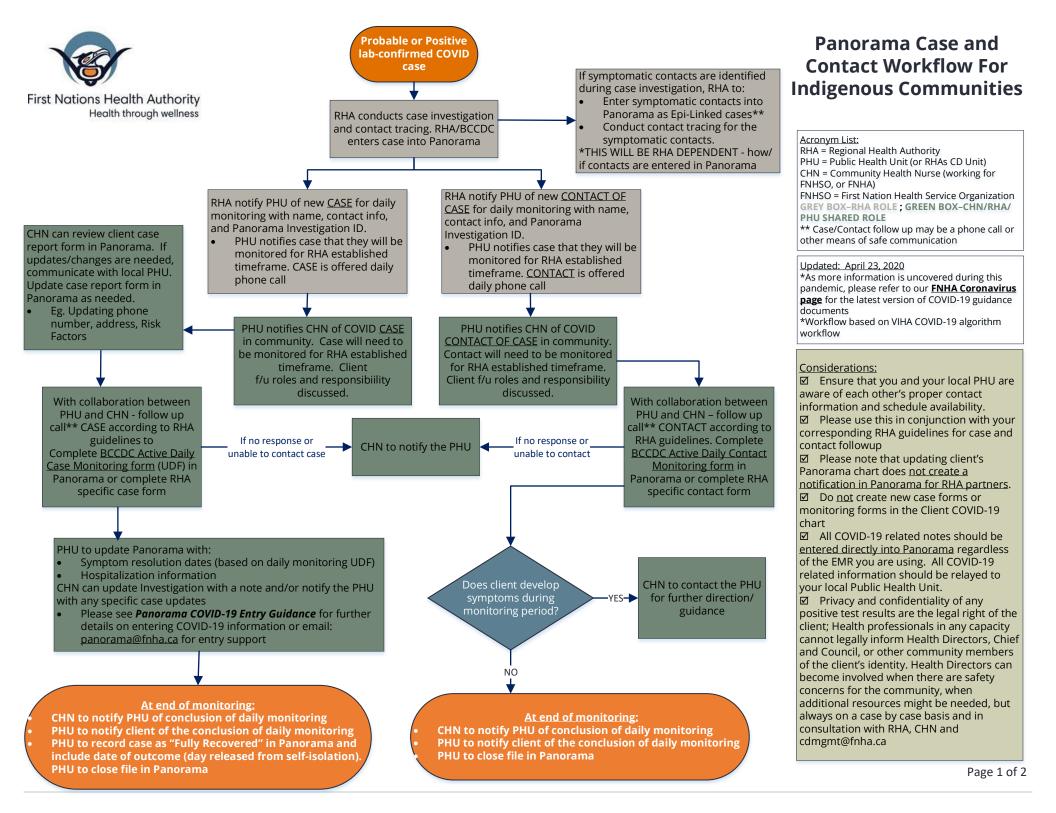

| <u>RHA</u>               | How they enter COVID-19 cases/information:                                        |
|--------------------------|-----------------------------------------------------------------------------------|
| Island Health            | Direct entry into Panorama                                                        |
| Interior Health          | Direct entry into Panorama; Screening forms also being entered into Panorama      |
|                          | under Person Under Investigations                                                 |
| Northern Health          | Direct entry into Panorama                                                        |
| Fraser Health            | Case Report Form (CRF) entered into PARIS and faxing BCCDC for CRF entry into     |
|                          | Panorama <b>(This may take 24-48 hrs)</b>                                         |
| Vancouver Coastal Health | Case Report Form (CRF) into PARIS – Only basic client and disease information fed |
|                          | into Panorama on hourly basis. CRF faxed to BCCDC for remaining CRF details to be |
|                          | entered into Panorama <b>(This may take 24-48 hrs)</b>                            |