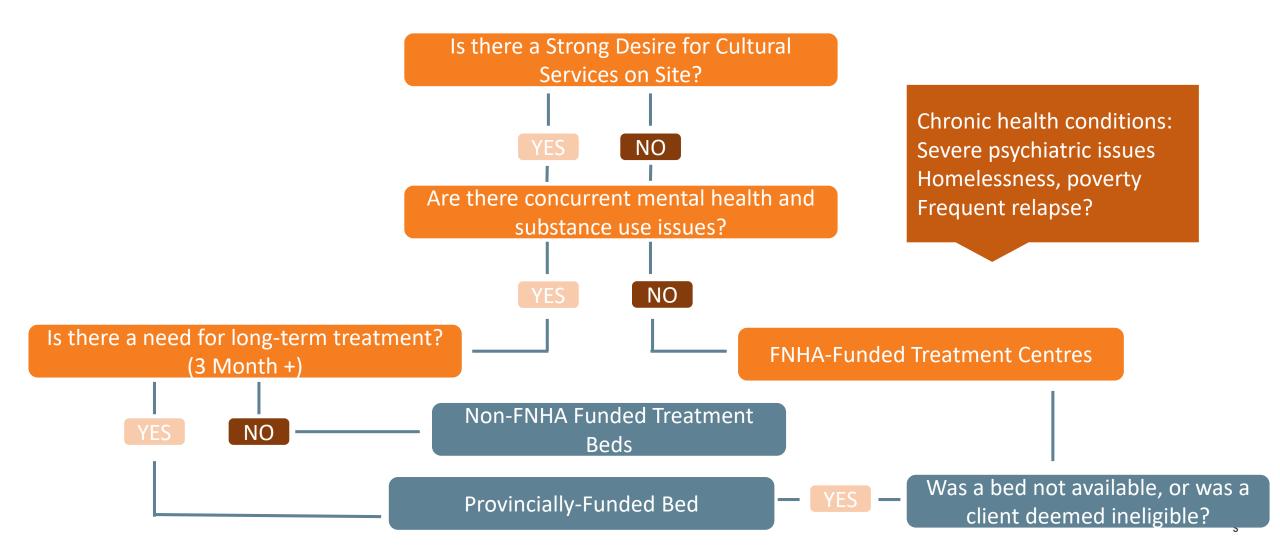

## **Treatment Centre Pathways**

Sharing wise, community-driven practices for wholistic wellness