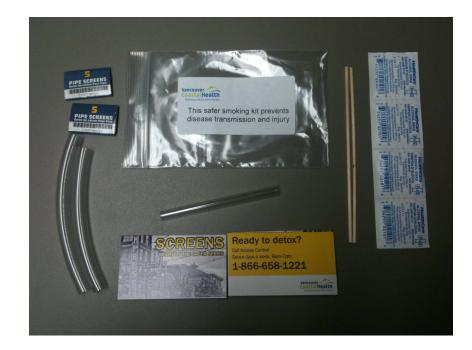

# **Safer Smoking Supplies**

- Wooden Push Sticks
- Mouthpieces
- Screens
- Cutters for tubing
- Swabs
- And...
  - Stems (pipes)
  - Educational materials