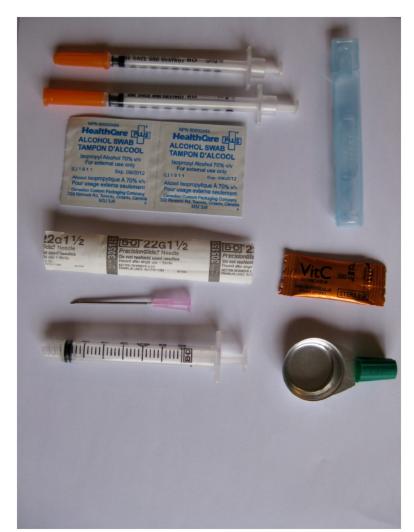

## **Safer Injection Supplies**

- 1cc & 1/2cc syringes
- Luer lock needles & syringes
- Sterile waters
- Alcohol Swabs
- Cookers
- Ascorbic Acid