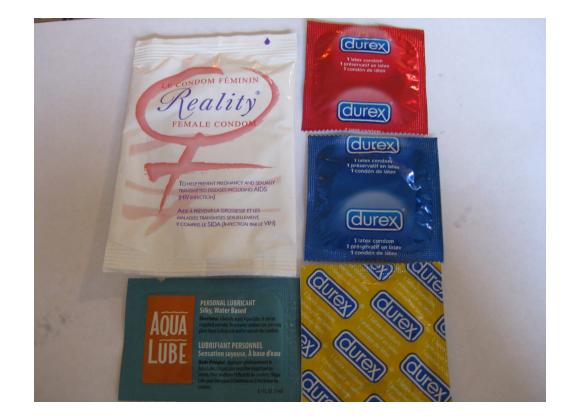

# **Safer Sex Supplies**

- Condoms
  - Lubricated
  - Unlubricated
  - Flavoured
  - Female-non-latex
- Lubricant