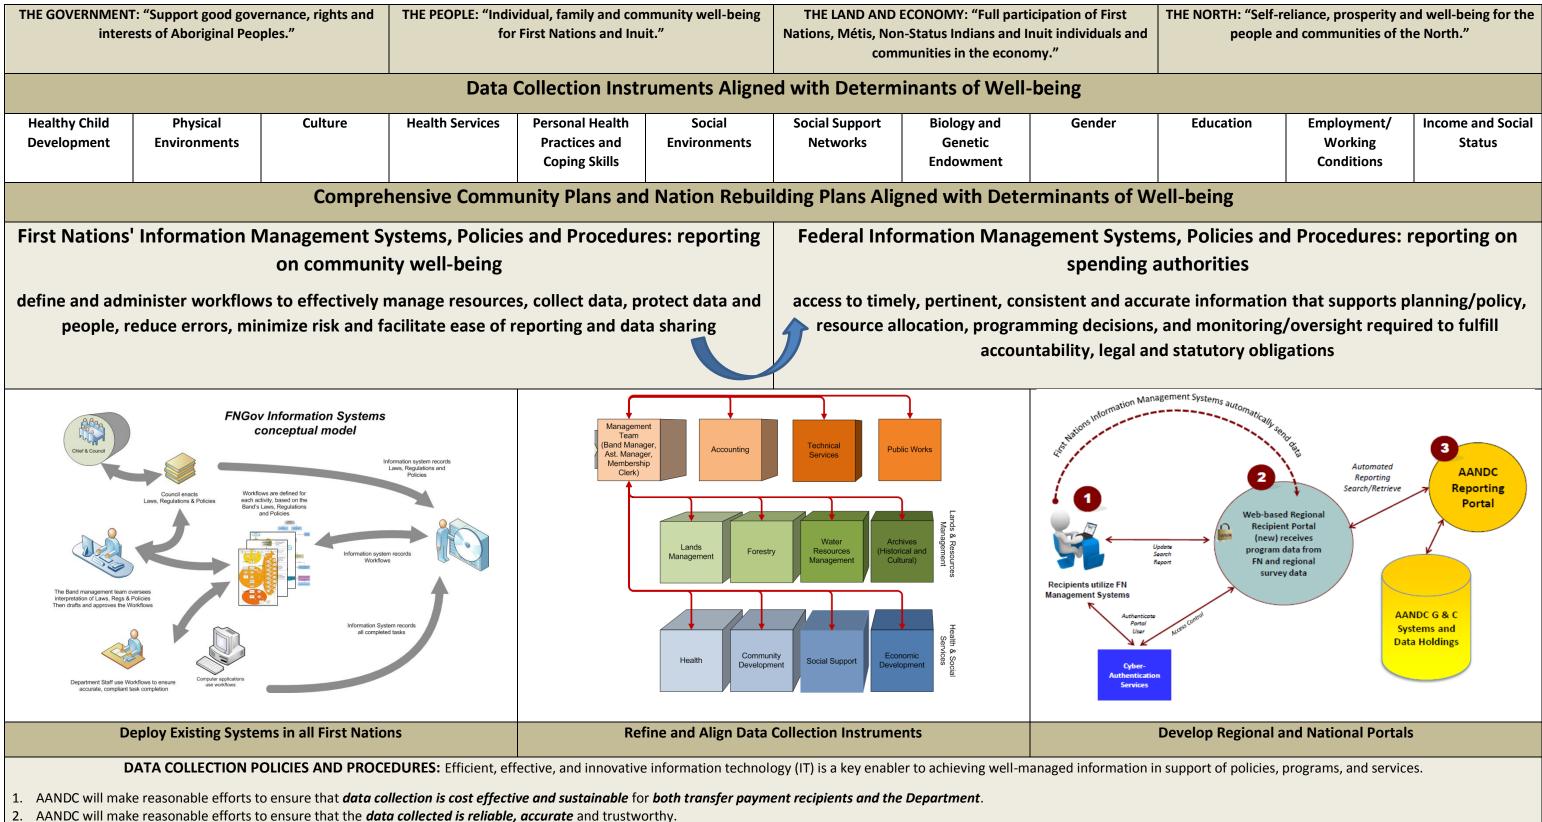

## BC FIRST NATIONS DATA GOVERNANCE INITIATIVE INPUT - DATA COLLECTION AND REPORTING STANDARDS

|                                                                                         |                                        | Determinants of Well-being |                   |                             |                        |                            |                                  |                                             |                            |  |
|-----------------------------------------------------------------------------------------|----------------------------------------|----------------------------|-------------------|-----------------------------|------------------------|----------------------------|----------------------------------|---------------------------------------------|----------------------------|--|
| Healthy Child<br>Development                                                            | Physical<br>Environments               | Culture                    | Health Services   | Personal Health<br>Practice | Social Environments    | Social Support<br>Networks | Biology and Genetic<br>Endowment | Gender                                      |                            |  |
|                                                                                         | J                                      |                            | _                 | Data Collectio              | n and Sharing (Ac      | cess and Posses            | ssion) Principles:               | L                                           |                            |  |
| FN Governments:                                                                         |                                        |                            | FN Organizations: |                             | Provincial Government: |                            |                                  |                                             |                            |  |
|                                                                                         |                                        |                            |                   |                             | Reporting              | Principles:                |                                  |                                             |                            |  |
| Reporting on community well-be                                                          |                                        |                            | eing              |                             |                        | Re                         | Reporting on spene               |                                             |                            |  |
|                                                                                         |                                        |                            |                   | Data Gover                  | nance (Ownersł         | nip and Contr              | ol) Principles:                  | ns Information Man                          | lagei                      |  |
| FNGov Information Systems<br>conceptual model                                           |                                        |                            |                   |                             |                        | List Mations Information   |                                  |                                             |                            |  |
| The Band management learn interpretation of Laws, Regs & Then drafts and approves the V | k Policies                             | Information Sy<br>Work     | lows              |                             |                        |                            |                                  | Recipients utilize FN<br>Management Systems | Update<br>Search<br>Report |  |
| Department Staff use W<br>accurate, compliant                                           | Vorkflows to ensure<br>task completion | ai conp                    | eted tasks        |                             |                        |                            |                                  | Cyber-<br>Authenticatio<br>Services         | 'n                         |  |
|                                                                                         |                                        |                            |                   |                             | Data Storage           | e Principles:              |                                  |                                             |                            |  |
|                                                                                         |                                        |                            |                   |                             |                        |                            |                                  |                                             |                            |  |