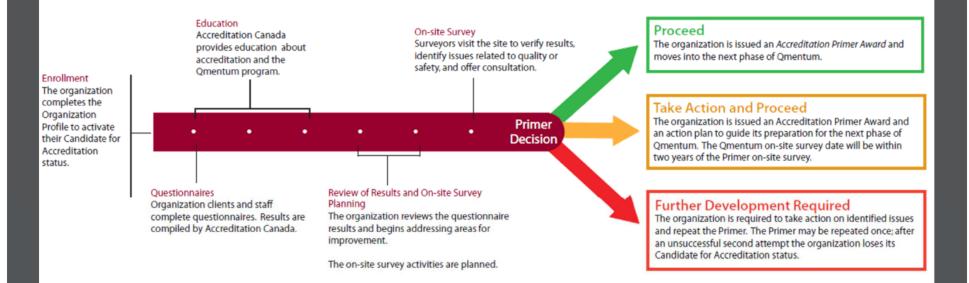

#### PRIMER ACCREDITATION FOR ABORIGINAL HEALTH SERVICES

Once Primer accreditation is granted, it is in effect for a maximum of two years.